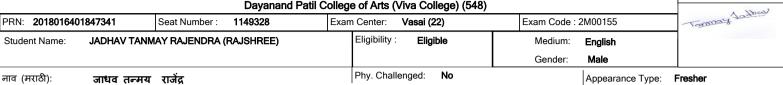

| Dayanand Patil College of Arts (Viva College) (548) |                       |                         |                     |         |  |  |  |
|-----------------------------------------------------|-----------------------|-------------------------|---------------------|---------|--|--|--|
| PRN: 2018016401850285                               | Seat Number: 1149299  | Exam Center: Vasai (22) | Exam Code : 2M00155 | Sorgers |  |  |  |
| Student Name: AGRE SHUBHA                           | AM PRABHAKAR (SUNITA) | Eligibility : Eligible  | Medium: English     | 10      |  |  |  |
|                                                     |                       |                         | Gender: Male        |         |  |  |  |
| नाव (मराठी): आग्रे शुभम प्रश                        | भाकर                  | Phy. Challenged: No     | Appearance Type:    | Fresher |  |  |  |